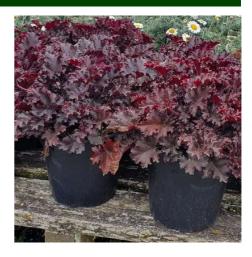

### **Heuchera Dark Secret**

Item Name

Heuchera Dark Secret

Item #

Heu100

Distributor

**Payless Plants** 

Manufacturer

#### **Short Description**

Leaves are heavily ruffled in a deep purple-bronze with a slight silver sheen. Use as a feature or border plant. 30cm.